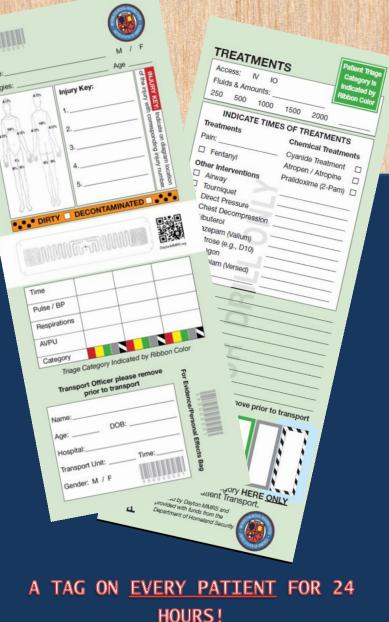

## DAY FEB. 6H 2000HRS FEB. 5H @ 2000HRS - FEB. 6H 2000HRS FEB. 5H @ 2000HRS - FEB. 6H 2000HRS **ARE YOU READY FOR** AN MCI?