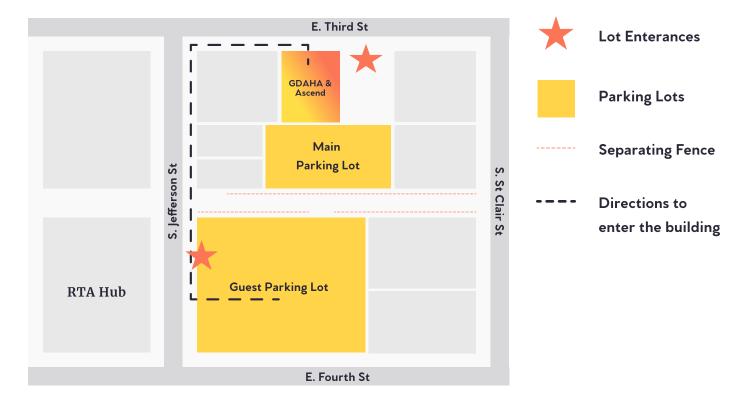

\*In the main parking lot, park in spaces 24-43 and 45

# **Guest of GDAHA & Ascend**

# **Directions from Columbus**

- Get on I-70 / I-71 S
- · Continue on I-70 W to Dayton
  - Take the OH-201 / Valley St. exit from OH-4 S
- · Take N Keowee S to E 3rd St.
- To enter Guest Lot, turn left onto Jefferson St.

# **Directions from Toledo**

- · Get on I-75 S in Northwood from Miami St. and Oregon Rd.
- · Follow I-75 S to Dayton
- Ttake exit 53 from I-75 S
- Turn left onto E 3rd St. / W Third St.
- · To enter Guest Lot, turn right onto Jefferson St.

### **Directions from Cincinnati**

- · Get on I-75 N from E 6th St.
- · Follow I-75 N to Dayton
- Take exit 53 from I-75N
- Drive to E 3rd St.
- To enter Guest Lot, turn right onto Jefferson St.

### **Directions from Cleveland**

- · Get on I-90 W from Ontario St.
- take I-71 S and I-70 W to OH-201 S / Valley St. in Dayton
- Take the OH-201 / Valley St. exit from OH-4 S
- · Take N Keowee St to E 3rd St.
- To enter Guest Lot, turn left onto Jefferson St.

<sup>\*</sup>Please leave parking pass in the front window of your vehicle.