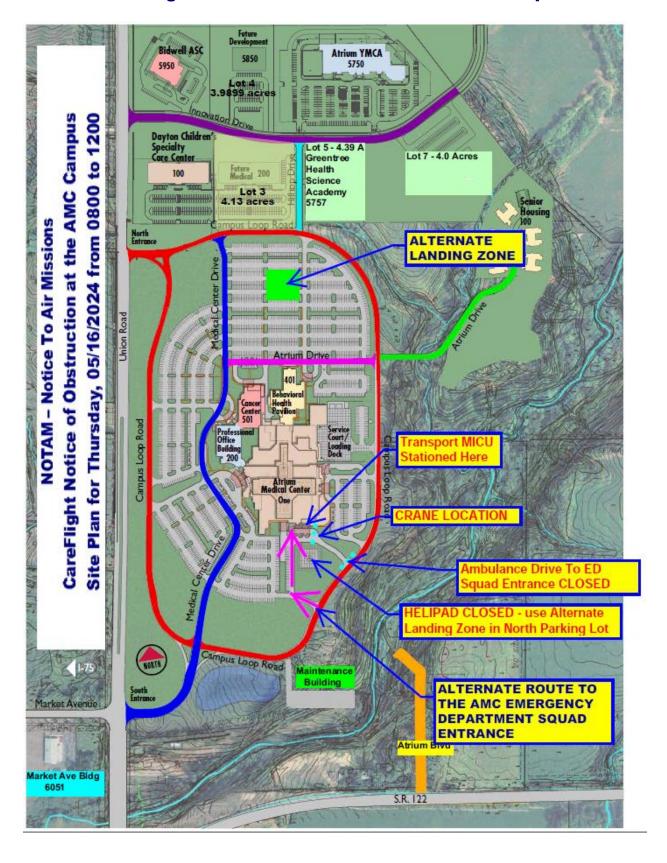

# NOTAMs – Notice To Air Missions CareFlight Notice of Obstruction at the AMC Campus

NOTAM - This NOTAM — Notice to Air Missions - CareFlight Notice of Obstruction at the AMC Campus is scheduled on Thursday, 05/16/2024 from 8 AM to 12 PM. This NOTAM — Notice to Air Missions is to alert any incoming / departing helicopter aircraft of the potential airspace obstruction caused by the crane lift. Refer to the NOTAM site plan for additional information. Note: The back-up date/time is Friday, 05/17/2024 from 8 AM to 12 PM, in case of severe weather that requires rescheduling the crane lift.

**CRANE LIFT** - A crane lift is scheduled for Thursday, 05/16/2024, from 8 AM to 12 PM, to lift the new CT chiller being installed on the Emergency Department roof located at the south end of Atrium Medical Center next to the AMC Helipad. *Refer to the NOTAM site plan for additional information*.

AMC ALTERNATE LANDING ZONE - This crane lift will be within 100 feet of the AMC Helipad, so an Alternate Landing Zone will be located in the north parking lot as indicated on the NOTAM site plan. A MICU will be on standby at AMC to transport patients to/from the aircraft landing at the Alternate Landing Zone

AMC EMERGENCY DEPARTMENT SQUAD MAIN DRIVE CLOSED – Referring to the NOTAM site plan, the location of the crane will block the AMC Emergency Department Squad Main Drive so it will be closed on Thursday, 05/16/2024, from 8 AM to 12 PM.

#### ALTERNATE ROUTE TO THE AMC EMERGENCY DEPARTMENT SQUAD

**ENTRANCE** – Referring to the NOTAM site plan, the location of the Alternate Route to the AMC Emergency Department Squad Entrance is indicated with the purple arrows, and an electronic sign will be placed at the drive being used to have squads access the AMC Emergency Department Squad Entrance.