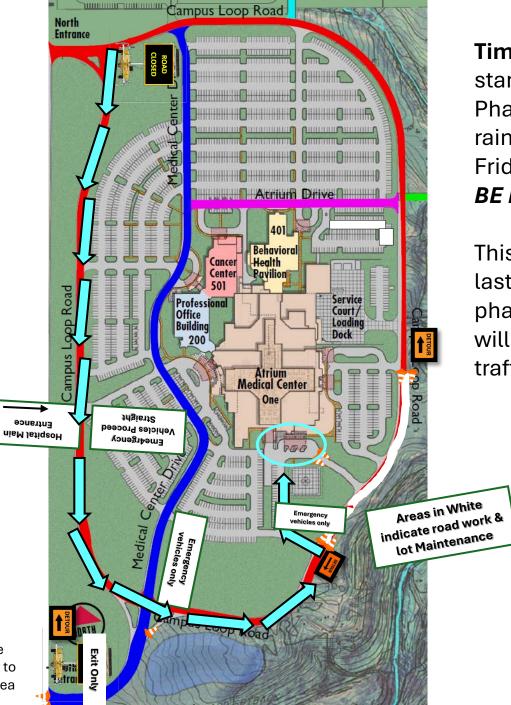

# Emergency Vehicle Detour for Phase 2:

For this phase only. For all other phases emergency vehicles will follow posted detour routes

> Signage will indicate hospital traffic turn left, emergency vehicles proceed straight

> > Keeping this entrance closed to force public traffic to north entrance to get to ETC. EMS will have access to their area

**Timeframe:** Work is expected to start Thursday Afternoon (after Phase 1 paint / patch is dry). (If rain exists may be pushed to Friday morning). **SIGNAGE WILL BE PRESENT TO DIRECT YOU.** 

This closure is only expected to last a couple hours. Once this phase is done, the South Entrance will be opened back up for all traffic.