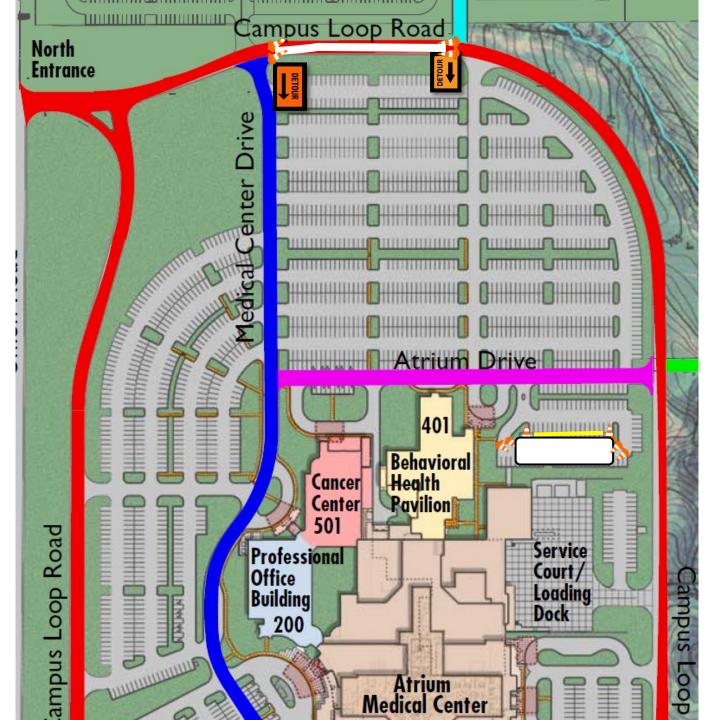

## **Detour for Phase 2:**

Emergency vehicle detour for this phase on next page

> Signage will indicate hospital traffic turn left, emergency vehicles proceed straight

> > Keeping this entrance closed to force public traffic to north entrance to get to ETC

Detour To Employee Lot, Physician Lot, Loading Dock, and Emergency Room

# Emergency Vehicle Detour for Phase 2:

For this phase only. For all other phases emergency vehicles will follow posted detour routes

> Signage will indicate hospital traffic turn left, emergency vehicles proceed straight

> > Keeping this entrance closed to force public traffic to north entrance to get to ETC. EMS will have access to their area

**Timeframe:** Work is expected to start Thursday Afternoon (after Phase 1 paint / patch is dry). (If rain exists may be pushed to Friday morning). **SIGNAGE WILL BE PRESENT TO DIRECT YOU.** 

This closure is only expected to last a couple hours. Once this phase is done, the South Entrance will be opened back up for all traffic.