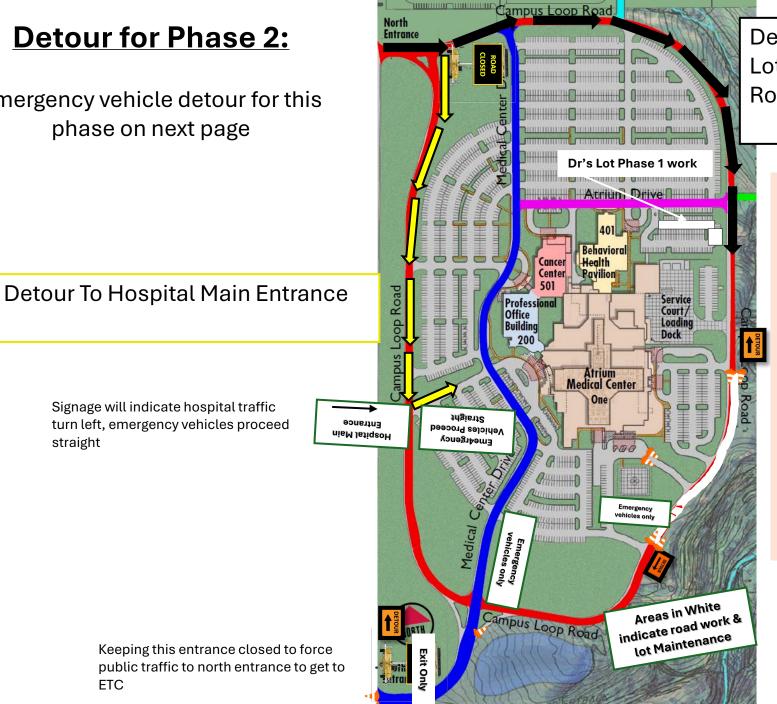

## **Detour for Phase 2:**

Emergency vehicle detour for this phase on next page

> Signage will indicate hospital traffic turn left, emergency vehicles proceed straight

> > Keeping this entrance closed to force public traffic to north entrance to get to ETC

Detour To Employee Lot, Physician Lot, Loading Dock, and Emergency Room

#### Phase 2:

- paint striping
- paint crosswalks
- Pothole repair

**Scope:** From Med Imaging Lot Entrance to E.R. Entrance

Start Dr.'s Lot Phase 1 crack sealing and stripe parking spaces

**Timeframe:** Thursday Afternoon (may be pushed back if rain exists)

# Emergency Vehicle Detour for Phase 2:

For this phase only. For all other phases emergency vehicles will follow posted detour routes

> Signage will indicate hospital traffic turn left, emergency vehicles proceed straight

> > Keeping this entrance closed to force public traffic to north entrance to get to ETC. EMS will have access to their area

**Timeframe:** Work is expected to start Thursday Afternoon (after Phase 1 paint / patch is dry). (If rain exists may be pushed to Friday morning). **SIGNAGE WILL BE PRESENT TO DIRECT YOU.** 