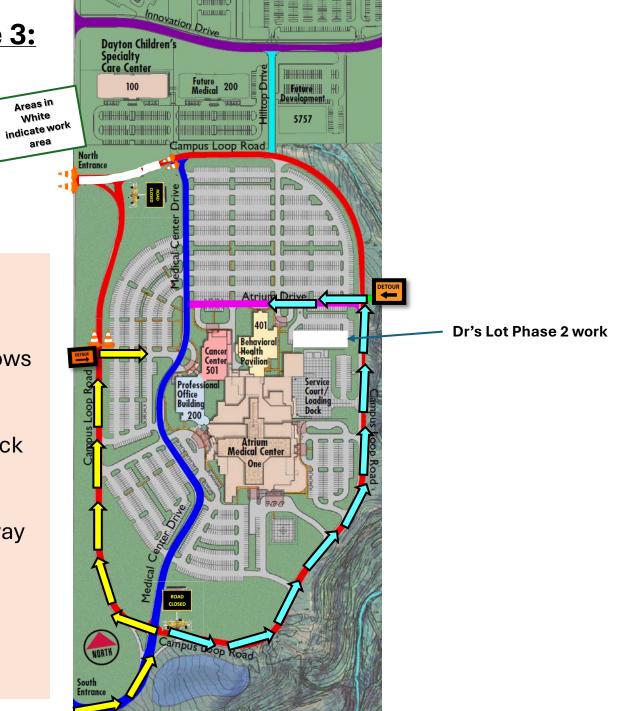

#### **Detour for Phase 3:**

- paint striping from North Entrance to entrance of MCHC

- paint crosswalks, stop bars, and arrows at North Entrance

- Pothole repair

- Also includes Part of Doctor's Lot crack sealing and stripe parking spaces

**Scope:** From North Entrance to driveway of 100-200 Medical Center Dr. (leaving driveway open)

**Timeframe:** Friday Morning (may be pushed back if rain delays exist)

# Detour for Phase 3 for 100 and 200 Campus Loop Rd (100-200 Campus Loop Rd):