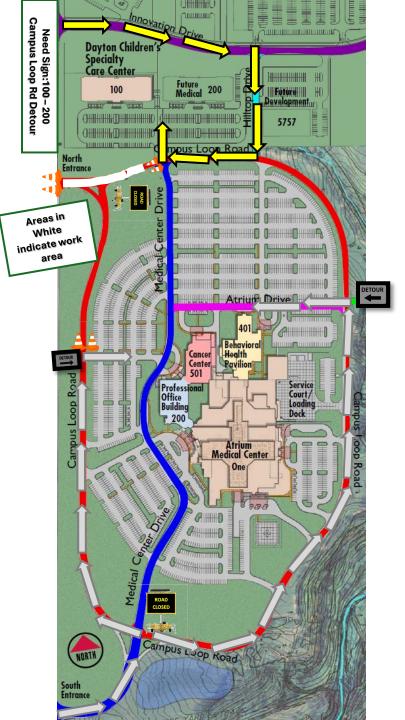

#### **Detour for Phase 3:**

- paint striping from North Entrance to entrance of MCHC

- paint crosswalks, stop bars, and arrows at North Entrance

- Pothole repair

- Also includes Part of Doctor's Lot crack sealing and stripe parking spaces

**Scope:** From North Entrance to driveway of 100-200 Medical Center Dr. (leaving driveway open)

**Timeframe:** Friday Morning (may be pushed back if rain delays exist)

# Detour for Phase 3 for 100 and 200 Campus Loop Rd (100-200 Campus Loop Rd):

#### Phase 4:

- paint striping, crosswalks, pothole repair from MCHC Entrance to Hilltop Dr.

- Also includes other portion of Doctor's Lot crack sealing and stripe parking spaces

**Scope:** from driveway of 100-200 Campus Loop Rd to Hilltop Dr.