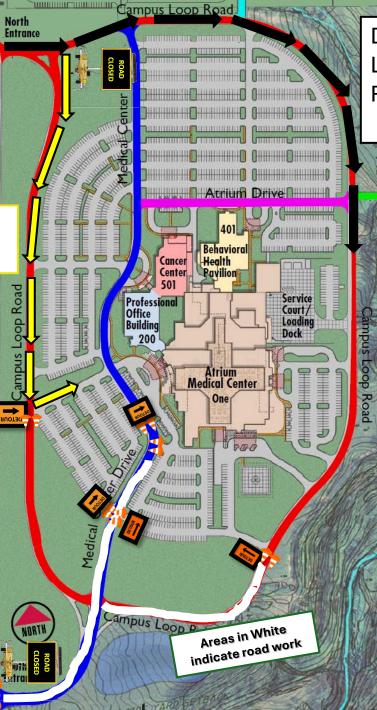

# **Detour for Phase 1:**

Detour To Hospital Main Entrance

#### Phase 1:

- paint striping
- paint arrows at stoplight
- paint stop bars
- paint crosswalks

**Scope:** from Stoplight at South Entrance to Front Entrance and from 4-way stop to Med Imaging Lot Entrance on Campus Loop Road

**Timeframe:** Thursday Morning (may be pushed back if rain exists)

Detour To Employee Lot, Physician Lot, Loading Dock, and Emergency Room