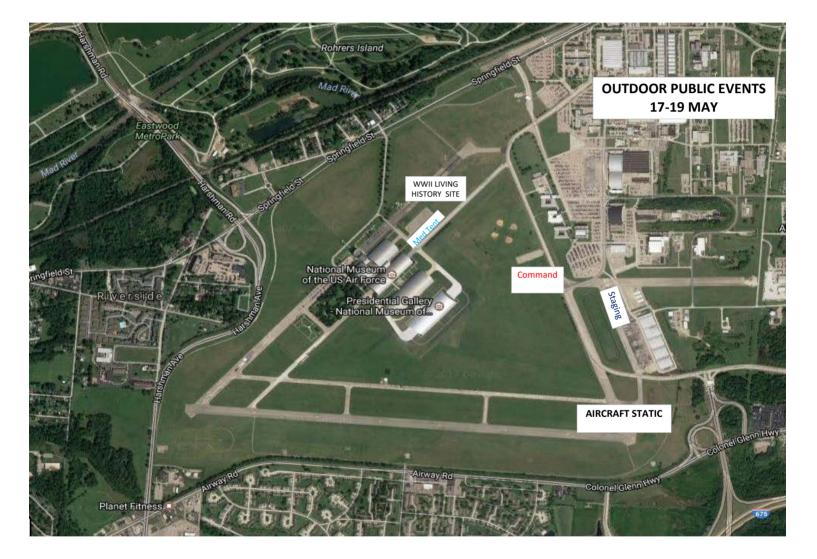

## 2018 Memphis Belle Exhibit

| Incident Objectives                      |               | 1. Incident Name              | 2. Date Prepar  | red 3. Time Prepared         |
|------------------------------------------|---------------|-------------------------------|-----------------|------------------------------|
| -                                        |               | 2018 Memphis Belle            | 4/23/201        | 1230                         |
| 4. Operational Period (Date and Time)    |               |                               | <b>I</b>        |                              |
| 5/16/18 thru 5                           | 5/19/18       | 0800-2030                     |                 |                              |
| 5. General Control Objectives for the Ir | ncident (incl | ude Alternatives)             |                 |                              |
| 1 Establish and a                        | maintain a    | functional IMS system         |                 |                              |
| 2 Protect patron                         | s and main    | ntain event control.          |                 |                              |
| 3 Establish a tra<br>incident.           | ffic contro   | l plan for ingress, egress, a | and emergency   | response for a large scal    |
| 4 Provide medic                          | al treatmer   | nt and transport to patron    | s and workers   | as needed                    |
|                                          |               |                               |                 |                              |
|                                          |               |                               |                 |                              |
|                                          |               |                               |                 |                              |
|                                          |               |                               |                 |                              |
| 6. Weather Forecast for Operational Po   | eriod         |                               |                 |                              |
| Update weather conditions daily          |               |                               |                 |                              |
| · · · · · · · · · · · · · · · · · · ·    |               |                               |                 |                              |
|                                          |               |                               |                 |                              |
|                                          |               |                               |                 |                              |
|                                          |               |                               |                 |                              |
|                                          |               |                               |                 |                              |
| SAFETY IS PARAMOUNT; INSURE              |               |                               |                 |                              |
| RAPIDLY CHANGING CONDITIONS              | ; IF EVEN     | T IS OF MANMADE ORIGI         | IN BE CAUTIO    | US FOR SECONDARY             |
| DEVICES                                  |               |                               |                 |                              |
|                                          |               |                               |                 |                              |
| 8. Attachments (check if attached)       |               |                               |                 |                              |
| ✓ Organization List (ICS 203)            |               | Medical Plan (ICS 206)        | 🔽 Мар           | of course and Museum grounds |
| Assignment List (ICS 203)                |               | ✓ Incident Map                | Regional Action | ters                         |
| Communications Plan (ICS 205)            |               | Traffic Plan                  | Reg ( perch     | porting docs                 |
|                                          |               |                               | 63-1            | -                            |
|                                          | 9. Prepare    | ed by (PSC)                   | 10. Approved I  | by (IC)                      |
| ICS-202                                  |               | MR                            |                 |                              |