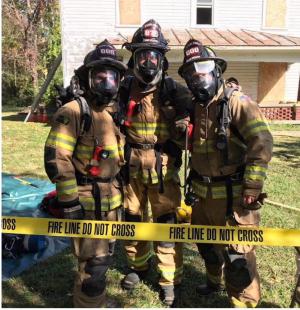

## PART-TIME FIREFIGHTER/EMT

## Do You Want to Serve a Unique, Fun Community?

We are accepting applications for part-time Firefighter/EMTs!

These positions work alongside career & volunteer members on one 24-hour shift every six-days. Additional hours are available.